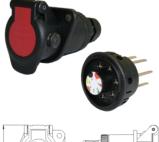

## 7P/24V Socket (ISO 7638-1 ABS, EBS, ADR)

| Categories                                    | Socket                                       |
|-----------------------------------------------|----------------------------------------------|
| Standards                                     | ISO 7638-1                                   |
| Industries                                    | Commercial vehicles                          |
| Electrical Details and Temperature Resistance |                                              |
| Voltage [in V]                                | 24                                           |
| Packaging and Order Details                   |                                              |
| Included in delivery                          | contacts                                     |
| Packaging                                     | PE bag                                       |
| Design Features                               |                                              |
| Special feature                               | color coding for easy installation           |
| Type of seal                                  | screw cap                                    |
| Material                                      |                                              |
| Cover insert color                            | red                                          |
| Cover material                                | reinforced composite                         |
| Housing color                                 | black                                        |
| Housing material                              | reinforced composite                         |
| Connectivity                                  |                                              |
| Cable outlet                                  | bayonet coupling, cable outlet 180°, cap nut |
| Contact termination                           | screw contact                                |
| No. of poles                                  | 07                                           |
| Norms and Standards                           |                                              |
| Addition to standard                          | ABS, ADR, EBS                                |
| Protection                                    | IP 54                                        |
| Measures and Dimensions                       |                                              |
| For cable diameter                            | 9,00mm - 16,00mm                             |
|                                               |                                              |